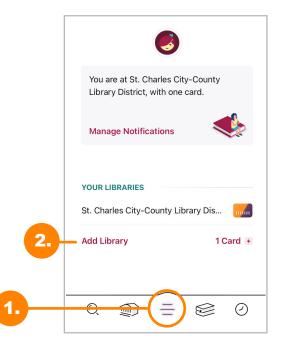

- 1. In the Libby app, open the menu.
- 2. Tap *Add Library*.
- 3. Search for the library you want to add to your account.
- 4. Tap on the name of the library system you want to add to your account.
- 5. Under *Partner Libraries*, tap on your St. Charles City-County Library card.
- 6. Enter your library card number and PIN.
- 7. Repeat 1-6 to add other partner libraries.