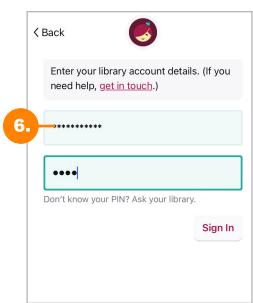

- 1. In the Libby app, open the menu.
- 2. Tap *Add Library*.
- 3. Search for the library you want to add to your account.
- 4. Tap on the name of the library system you want to add to your account.
- 5. Under *Partner Libraries*, tap on your St. Charles City-County Library card.
- 6. Enter your library card number and PIN.
- 7. Repeat 1-6 to add other partner libraries.