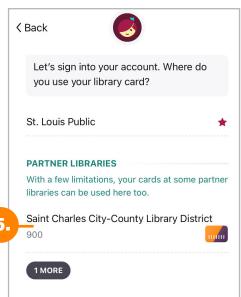

- 1. In the Libby app, open the menu.
- 2. Tap *Add Library*.
- 3. Search for the library you want to add to your account.
- 4. Tap on the name of the library system you want to add to your account.
- 5. Under *Partner Libraries*, tap on your St. Charles City-County Library card.
- 6. Enter your library card number and PIN.
- 7. Repeat 1-6 to add other partner libraries.