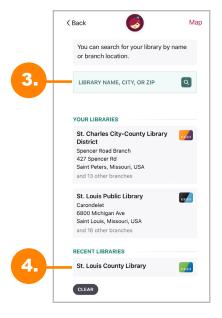

- 1. In the Libby app, open the menu.
- 2. Tap *Add Library*.
- 3. Search for the library you want to add to your account.
- 4. Tap on the name of the library system you want to add to your account.
- 5. Under *Partner Libraries*, tap on your St. Charles City-County Library card.
- 6. Enter your library card number and PIN.
- 7. Repeat 1-6 to add other partner libraries.